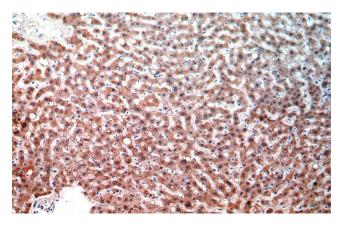

**Dilutions** 

Recommended Dilution:

WB: 1:500-1:5000

IP: 1:200-1:2000

IHC: 1:20-1:200

**Validations** 

Immunohistochemical of paraffin-embedded human liver using Catalog No:113119(NEU4 antibody) at dilution of 1:50 (under 10x lens)