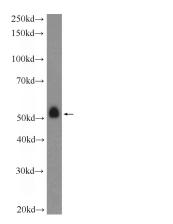

## **NEU4** antibody

Catalog Number: 113119

IP Result of anti-NEU4 (IP:Catalog No:113119, 4ug; Detection:Catalog No:113119 1:500) with L02 cells lysate 1400ug.