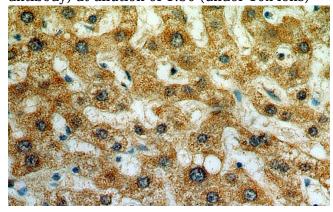

Immunohistochemical of paraffin-embedded human liver using Catalog No:113119(NEU4 antibody) at dilution of 1:50 (under 40x lens)