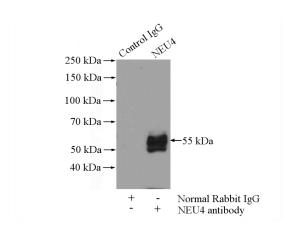

**Antibody description** 

NEU4 Rabbit Polyclonal antibody. Positive WB detected in L02 cells. Positive IP detected in L02 cells. Positive IHC detected in human liver tissue. Observed molecular weight by Western-blot: 52-55 kDa