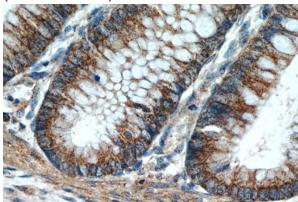

# **NELL1 antibody**

Catalog Number: 113112

Immunohistochemistry of paraffin-embedded human colon tissue slide using Catalog

No:113112(NELL1 Antibody) at dilution of 1:50 (under 40x lens)