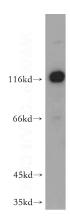

# **Antibody description**

NELL1 Rabbit Polyclonal antibody. Positive IHC detected in human colon tissue, human kidney tissue, human liver tissue. Positive WB detected in mouse colon tissue, human testis tissue. Observed molecular weight by Western-blot: 110-120 kDa

#### **Validations**

mouse colon tissue were subjected to SDS PAGE followed by western blot with Catalog

No:113112(NELL1 antibody) at dilution of 1:200

Immunohistochemistry of paraffin-embedded human colon tissue slide using Catalog No:113112(NELL1 Antibody) at dilution of 1:50 (under 10x lens)