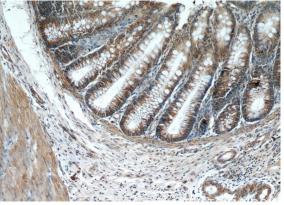

# **Antibody description**

NELL1 Rabbit Polyclonal antibody. Positive IHC detected in human colon tissue, human kidney tissue, human liver tissue. Positive WB detected in mouse colon tissue, human testis tissue. Observed molecular weight by Western-blot: 110-120 kDa

#### **Validations**

mouse colon tissue were subjected to SDS PAGE followed by western blot with Catalog

No:113112(NELL1 antibody) at dilution of 1:200

Immunohistochemistry of paraffin-embedded human colon tissue slide using Catalog No:113112(NELL1 Antibody) at dilution of 1:50 (under 10x lens)