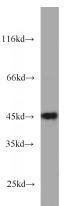

## Antibody description

NELFE Rabbit Polyclonal antibody. Positive IP detected in mouse brain tissue. Positive WB detected in HEK-293 cells, HeLa cells, mouse brain tissue, mouse eye tissue, mouse placenta tissue, rat brain tissue. Positive IHC detected in human prostate cancer tissue. Observed molecular weight by Western-blot: 44kd

#### HEK-293 cells were subjected to SDS PAGE followed by western blot with Catalog No:113111(RDBP antibody) at dilution of 1:1000

Immunohistochemical of paraffin-embedded human prostate cancer using Catalog No:113111(RDBP antibody) at dilution of 1:100 (under 40x lens)