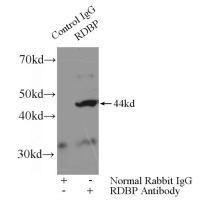

# **NELFE antibody**

Catalog Number: 113111

IP Result of anti-RDBP (IP:Catalog No:113111,

4ug; Detection:Catalog No:113111 1:800) with mouse brain tissue lysate 4680ug.