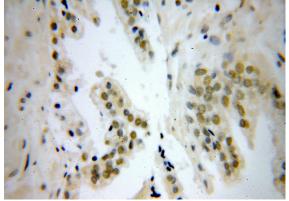

## Antibody description

NELFE Rabbit Polyclonal antibody. Positive IP detected in mouse brain tissue. Positive WB detected in HEK-293 cells, HeLa cells, mouse brain tissue, mouse eye tissue, mouse placenta tissue, rat brain tissue. Positive IHC detected in human prostate cancer tissue. Observed molecular weight by Western-blot: 44kd

#### HEK-293 cells were subjected to SDS PAGE followed by western blot with Catalog No:113111(RDBP antibody) at dilution of 1:1000

Immunohistochemical of paraffin-embedded human prostate cancer using Catalog No:113111(RDBP antibody) at dilution of 1:100 (under 40x lens)