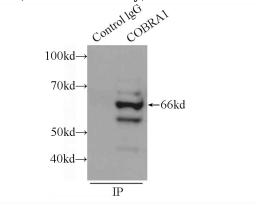

## Antibody description

NELFB Rabbit Polyclonal antibody. Positive IF detected in BxPC-3 cells. Positive WB detected in BxPC-3 cells, HepG2 cells. Positive IP detected in mouse brain tissue. Observed molecular weight by Western-blot: 66 kDa

Immunofluorescent analysis of BxPC-3 cells using

**NovoPro** 

## **NELFB** antibody

Catalog Number: 113110

Catalog No:113110(NELF-B Antibody) at dilution

of 1:25 and Alexa Fluor 488-congugated AffiniPure Goat Anti-Rabbit IgG(H+L)