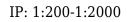

## Antibody description

NELFB Rabbit Polyclonal antibody. Positive IF detected in BxPC-3 cells. Positive WB detected in BxPC-3 cells, HepG2 cells. Positive IP detected in mouse brain tissue. Observed molecular weight by Western-blot: 66 kDa

## Validations

BxPC-3 cells were subjected to SDS PAGE followed by western blot with Catalog No:113110(NELF-B Antibody) at dilution of

1:1000

IP Result of anti-NELF-B (IP:Catalog No:113110, 3ug; Detection:Catalog No:113110 1:500) with mouse brain tissue lysate 6000ug.