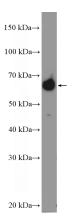

## Antibody description

NELFB Rabbit Polyclonal antibody. Positive IF detected in BxPC-3 cells. Positive WB detected in BxPC-3 cells, HepG2 cells. Positive IP detected in mouse brain tissue. Observed molecular weight by Western-blot: 66 kDa

## Validations

BxPC-3 cells were subjected to SDS PAGE followed by western blot with Catalog No:113110(NELF-B Antibody) at dilution of

1:1000

IP Result of anti-NELF-B (IP:Catalog No:113110, 3ug; Detection:Catalog No:113110 1:500) with mouse brain tissue lysate 6000ug.