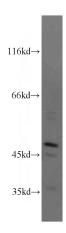

# **Antibody description**

NEK2 Rabbit Polyclonal antibody. Positive WB detected in K-562 cells. Positive IF detected in Hela. Observed molecular weight by Western-blot: 48kd

## **Dilutions**

Recommended Dilution:

WB: 1:200-1:2000

IF: 1:10-1:100 **Validations** 

K-562 cells were subjected to SDS PAGE followed by western blot with Catalog No:113103(NEK2 antibody) at dilution of 1:500