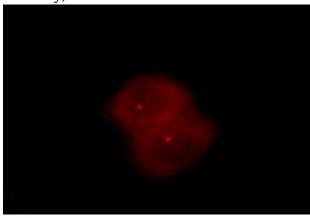

# **Antibody description**

NEK2 Rabbit Polyclonal antibody. Positive WB detected in K-562 cells. Positive IF detected in Hela. Observed molecular weight by Western-blot: 48kd

Immunofluorescent analysis of Hela cells, using NEK2 antibody Catalog No:113103 at 1:25 dilution and Rhodamine-labeled goat anti-rabbit IgG (red).