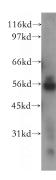

## **NEK11** antibody

Catalog Number: 113101

**Product name** 

NEK11 antibody

**Specificity** 

Human, Mouse, Rat; other species not tested.

**Antibody description** 

NEK11 Rabbit Polyclonal antibody. Positive WB detected in HeLa cells, HepG2 cells. Observed molecular weight by Western-blot: 54kd

## **Validations**

HeLa cells were subjected to SDS PAGE followed by western blot with Catalog No:113101(NEK11 antibody) at dilution of 1:400