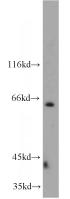

## **Antibody description**

NEIL3 Rabbit Polyclonal antibody. Positive WB detected in HEK-293 cells, A431 cells, human skin tissue, mouse skin tissue. Observed molecular weight by Western-blot: 62-68 kDa

# Validations

HEK-293 cells were subjected to SDS PAGE followed by western blot with Catalog No:113100(NEIL3 antibody) at dilution of 1:500