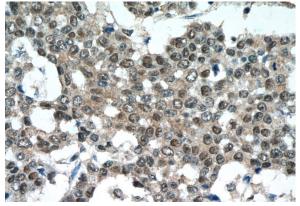

Immunohistochemistry of paraffin-embedded human colon cancer tissue slide using Catalog No:113098(NEDD8 Antibody) at dilution of 1:50 (under 40x lens)