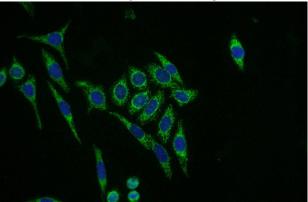

Immunofluorescent analysis of (-20oc Ethanol) fixed HeLa cells using Catalog No:113077(NDUFB8 Antibody) at dilution of 1:50 and Alexa Fluor 488-congugated AffiniPure Goat Anti-Rabbit IgG(H+L)