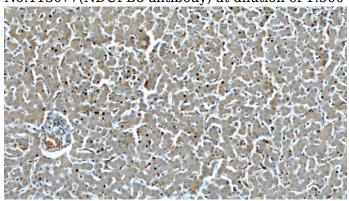

### Validations

mouse liver tissue were subjected to SDS PAGE followed by western blot with Catalog No:113077(NDUFB8 antibody) at dilution of 1:500

Immunohistochemical of paraffin-embedded human liver using Catalog No:113077(NDUFB8 antibody) at dilution of 1:50 (under 10x lens)