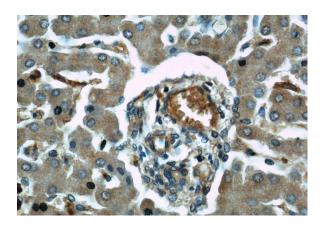

# NDUFB8 antibody

Catalog Number: 113077

Immunohistochemical of paraffin-embedded human liver using Catalog No:113077(NDUFB8 antibody) at dilution of 1:50 (under 40x lens)

IP Result of anti-NDUFB8 (IP:Catalog No:113077, 4ug; Detection:Catalog No:113077 1:1000) with mouse liver tissue lysate 4000ug.