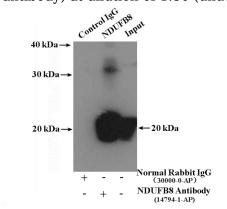

# NDUFB8 antibody

Catalog Number: 113077

Immunohistochemical of paraffin-embedded human liver using Catalog No:113077(NDUFB8 antibody) at dilution of 1:50 (under 40x lens)

IP Result of anti-NDUFB8 (IP:Catalog No:113077, 4ug; Detection:Catalog No:113077 1:1000) with mouse liver tissue lysate 4000ug.