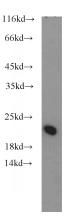

### Antibody description

NDUFB8 Rabbit Polyclonal antibody. Positive IF detected in HeLa cells. Positive IHC detected in human liver tissue, human heart tissue. Positive WB detected in mouse liver tissue, 3T3-L1 cells, HepG2 cells, human heart tissue, mouse brain tissue, mouse cerebellum tissue, mouse heart tissue, mouse skeletal muscle tissue. Positive IP detected in mouse liver tissue. Observed molecular weight by Western-blot: 19-22 kDa

### Validations

mouse liver tissue were subjected to SDS PAGE followed by western blot with Catalog No:113077(NDUFB8 antibody) at dilution of 1:500

Immunohistochemical of paraffin-embedded human liver using Catalog No:113077(NDUFB8 antibody) at dilution of 1:50 (under 10x lens)