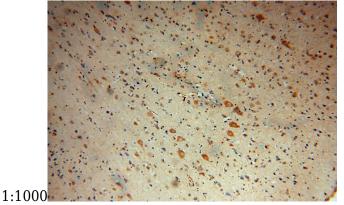

### Validations

human heart tissue were subjected to SDS PAGE followed by western blot with Catalog No:113072(NDUFB2 antibody) at dilution of

Immunohistochemical of paraffin-embedded human brain using Catalog No:113072(NDUFB2 antibody) at dilution of 1:100 (under 10x lens)