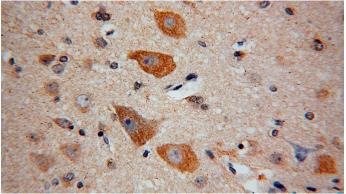

# NDUFB2 antibody

Catalog Number: 113072

Immunohistochemical of paraffin-embedded

human brain using Catalog No:113072(NDUFB2 antibody) at dilution of 1:100 (under 40x lens)