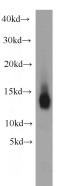

### Antibody description

NDUFB2 Rabbit Polyclonal antibody. Positive IHC detected in human brain tissue, human heart tissue, human kidney tissue, human liver tissue, human ovary tissue, human placenta tissue, human skin tissue, human spleen tissue, human testis tissue. Positive WB detected in human heart tissue. Observed molecular weight by Westernblot: 12kd

### Validations

human heart tissue were subjected to SDS PAGE followed by western blot with Catalog No:113072(NDUFB2 antibody) at dilution of

Immunohistochemical of paraffin-embedded human brain using Catalog No:113072(NDUFB2 antibody) at dilution of 1:100 (under 10x lens)