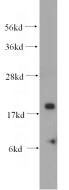

#### **Antibody description**

NDUFA8 Rabbit Polyclonal antibody. Positive WB detected in human heart tissue, mouse heart tissue, mouse liver tissue. Observed molecular weight by Western-blot: 19kd

# Validations

human heart tissue were subjected to SDS PAGE followed by western blot with Catalog No:113064(NDUFA8 antibody) at dilution of 1:500