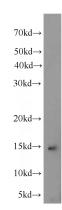

# **Antibody description**

NDUFA6 Rabbit Polyclonal antibody. Positive IHC detected in human lung cancer. Positive WB detected in human heart tissue. Observed molecular weight by Western-blot: 15kd

### **Validations**

human heart tissue were subjected to SDS PAGE followed by western blot with Catalog No:113062(NDUFA6 antibody) at dilution of 1:800

Immunohistochemical of paraffin-embedded human lung cancer using Catalog No:113062(NDUFA6 antibody) at dilution of 1:100 (under 10x lens)