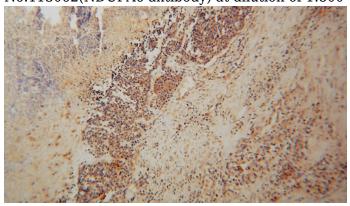

### **Validations**

human heart tissue were subjected to SDS PAGE followed by western blot with Catalog No:113062(NDUFA6 antibody) at dilution of 1:800

Immunohistochemical of paraffin-embedded human lung cancer using Catalog No:113062(NDUFA6 antibody) at dilution of 1:100 (under 10x lens)