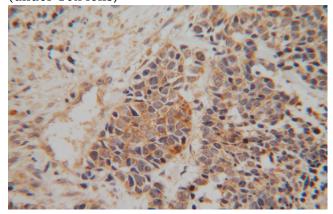

Immunohistochemical of paraffin-embedded human lung cancer using Catalog No:113062(NDUFA6 antibody) at dilution of 1:100 (under 40x lens)