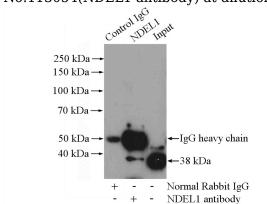

IP Result of anti-NDEL1 (IP:Catalog No:113054, 4ug; Detection:Catalog No:113054 1:300) with HepG2 cells lysate 2400ug.