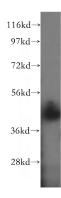

**Dilutions** 

Recommended Dilution:

WB: 1:500-1:5000

IP: 1:200-1:1000 **Validations** 

human brain tissue were subjected to SDS PAGE followed by western blot with Catalog No:113054(NDEL1 antibody) at dilution of 1:500