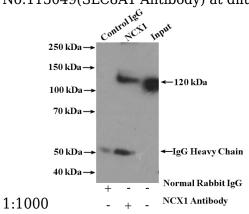

#### IP: 1:500-1:5000 Validations

mouse brain tissue were subjected to SDS PAGE followed by western blot with Catalog No:113049(SLC8A1 Antibody) at dilution of

IP Result of anti-SLC8A1 (IP:Catalog No:113049, 4ug; Detection:Catalog No:113049 1:1000) with mouse brain tissue lysate 4000ug.