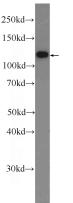

## Antibody description

NCX1 Rabbit Polyclonal antibody. Positive IP detected in mouse brain tissue. Positive WB detected in mouse brain tissue, rat brain tissue. Observed molecular weight by Western-blot: 120 kDa

#### IP: 1:500-1:5000 Validations

mouse brain tissue were subjected to SDS PAGE followed by western blot with Catalog No:113049(SLC8A1 Antibody) at dilution of

IP Result of anti-SLC8A1 (IP:Catalog No:113049, 4ug; Detection:Catalog No:113049 1:1000) with mouse brain tissue lysate 4000ug.