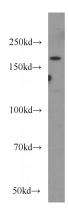

# **Antibody description**

NCOR2 Rabbit Polyclonal antibody. Positive IF detected in HeLa cells. Positive WB detected in MCF7 cells, HeLa cells, Jurkat cells. Observed molecular weight by Western-blot: 180kd

#### **Dilutions**

Recommended Dilution:

WB: 1:200-1:1000

IF: 1:10-1:100 **Validations** 

MCF7 cells were subjected to SDS PAGE followed by western blot with Catalog No:113047(NCOR2 antibody) at dilution of 1:300