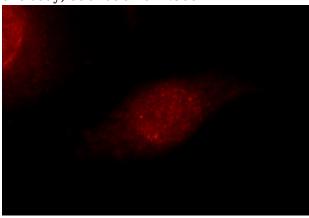

# **Antibody description**

NCOR2 Rabbit Polyclonal antibody. Positive IF detected in HeLa cells. Positive WB detected in MCF7 cells, HeLa cells, Jurkat cells. Observed molecular weight by Western-blot: 180kd

Immunofluorescent analysis of HeLa cells using Catalog No:113047(NCOR2 Antibody) at dilution of 1:25 and Rhodamine-Goat anti-Rabbit IgG