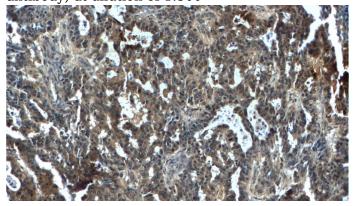

#### **Validations**

HeLa cells were subjected to SDS PAGE followed by western blot with Catalog No:113022(NANS antibody) at dilution of 1:500

Immunohistochemistry of paraffin-embedded human ovary tumor tissue slide using Catalog No:113022(NANS Antibody) at dilution of 1:100 (under 10x lens).

Immunohistochemistry of paraffin-embedded human ovary tumor tissue slide using Catalog No:113022(NANS Antibody) at dilution of 1:100