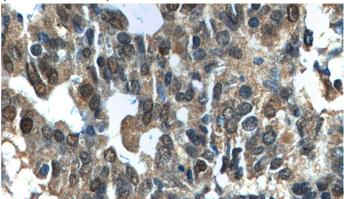

Immunohistochemistry of paraffin-embedded human ovary tumor tissue slide using Catalog No:113022(NANS Antibody) at dilution of 1:100

# NANS antibody

Catalog Number: 113022

(under 40x lens).