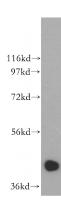

### **Antibody description**

NANS Rabbit Polyclonal antibody. Positive WB detected in HeLa cells, HepG2 cells, human brain tissue. Positive IHC detected in human ovary tumor tissue, human stomach cancer tissue. Observed molecular weight by Western-blot: 40 kDa

#### **Validations**

HeLa cells were subjected to SDS PAGE followed by western blot with Catalog No:113022(NANS antibody) at dilution of 1:500

Immunohistochemistry of paraffin-embedded human ovary tumor tissue slide using Catalog No:113022(NANS Antibody) at dilution of 1:100 (under 10x lens).