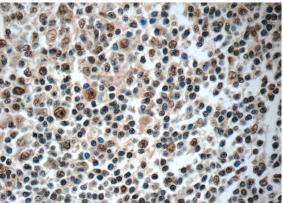

### Antibody description

NALP1 Rabbit Polyclonal antibody. Positive IHC detected in human tonsillitis tissue, human lymphoma tissue.

#### Validations

Immunohistochemistry of paraffin-embedded human tonsillitis tissue slide using Catalog No:113018(NLRP1 Antibody) at dilution of 1:50 (under 10x lens)

Immunohistochemistry of paraffin-embedded human tonsillitis tissue slide using Catalog No:113018(NLRP1 Antibody) at dilution of 1:50 (under 40x lens)