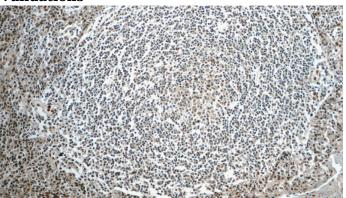

### Antibody description

NALP1 Rabbit Polyclonal antibody. Positive IHC detected in human tonsillitis tissue, human lymphoma tissue.

#### Validations

Immunohistochemistry of paraffin-embedded human tonsillitis tissue slide using Catalog No:113018(NLRP1 Antibody) at dilution of 1:50 (under 10x lens)

Immunohistochemistry of paraffin-embedded human tonsillitis tissue slide using Catalog No:113018(NLRP1 Antibody) at dilution of 1:50 (under 40x lens)