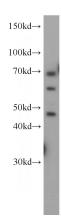

## **NAGA antibody**

Catalog Number: 113015

**Product name** 

NAGA antibody

**Specificity** 

Human, Mouse, Rat; other species not tested.

**Antibody description** 

NAGA Rabbit Polyclonal antibody. Positive IHC detected in human placenta tissue. Positive IF detected in HeLa cells. Positive WB detected in HeLa cells. Observed molecular weight by Western-blot: 48 kDa,60-70 kDa

**Dilutions** 

Recommended Dilution:

WB: 1:500-1:5000

IHC: 1:20-1:200

IF: 1:20-1:200

**Validations** 

HeLa cells were subjected to SDS PAGE followed by western blot with Catalog No:113015(NAGA antibody) at dilution of 1:1000