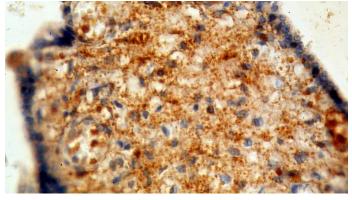

Immunohistochemical of paraffin-embedded human placenta using Catalog No:113015(NAGA antibody) at dilution of 1:100 (under 10x lens)

Immunohistochemical of paraffin-embedded human placenta using Catalog No:113015(NAGA

## **NAGA** antibody

Catalog Number: 113015

antibody) at dilution of 1:100 (under 40x lens)

Immunofluorescent analysis of HeLa cells using Catalog No:113015(NAGA Antibody) at dilution of 1:50 and Alexa Fluor 488-congugated AffiniPure Goat Anti-Rabbit IgG(H+L)