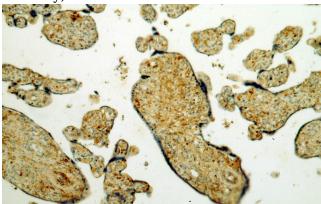

Immunohistochemical of paraffin-embedded human placenta using Catalog No:113015(NAGA antibody) at dilution of 1:100 (under 10x lens)

Immunohistochemical of paraffin-embedded human placenta using Catalog No:113015(NAGA