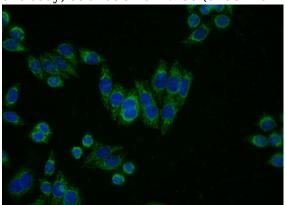

## **NAGA** antibody

Catalog Number: 113015

antibody) at dilution of 1:100 (under 40x lens)

Immunofluorescent analysis of HeLa cells using Catalog No:113015(NAGA Antibody) at dilution of 1:50 and Alexa Fluor 488-congugated AffiniPure Goat Anti-Rabbit IgG(H+L)