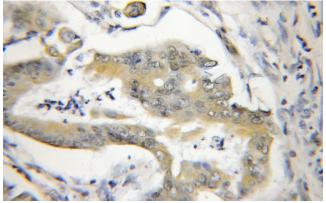

# **Antibody description**

NA14 Rabbit Polyclonal antibody. Positive IHC detected in human colon cancer. Positive WB detected in mouse testis tissue, mouse thymus tissue, human testis tissue. Observed molecular weight by Western-blot: 14kd

#### Validations

mouse testis tissue were subjected to SDS PAGE followed by western blot with Catalog No:113010(NA14 antibody) at dilution of 1:400

Immunohistochemical of paraffin-embedded human colon cancer using Catalog No:113010(NA14 antibody) at dilution of 1:50 (under 10x lens)