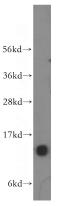

# **Antibody description**

NA14 Rabbit Polyclonal antibody. Positive IHC detected in human colon cancer. Positive WB detected in mouse testis tissue, mouse thymus tissue, human testis tissue. Observed molecular weight by Western-blot: 14kd

#### Validations

mouse testis tissue were subjected to SDS PAGE followed by western blot with Catalog No:113010(NA14 antibody) at dilution of 1:400

Immunohistochemical of paraffin-embedded human colon cancer using Catalog No:113010(NA14 antibody) at dilution of 1:50 (under 10x lens)