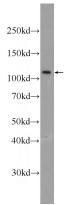

## **MYT1L antibody**

Catalog Number: 113005

**Product name** 

MYT1L antibody

**Specificity** 

Human; other species not tested.

**Antibody description** 

MYT1L Rabbit Polyclonal antibody. Positive WB detected in HepG2 cells, HeLa cells. Observed molecular weight by Western-blot: 110 kDa

## **Validations**

HepG2 cells were subjected to SDS PAGE followed by western blot with Catalog No:113005(MYT1L Antibody) at dilution of 1:600