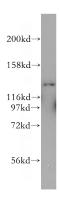

## **MYO1E** antibody

Catalog Number: 112985

**Product name** 

MYO1E antibody

**Specificity** 

human, mouse, rat; other species not tested.

**Antibody description** 

MYO1E Rabbit Polyclonal antibody. Positive WB detected in HeLa cells. Observed molecular weight by Western-blot: 127kd

## **Validations**

HeLa cells were subjected to SDS PAGE followed by western blot with Catalog No:112985(MYO1E antibody) at dilution of 1:500