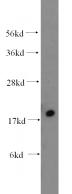

# Antibody description

MYL5 Rabbit Polyclonal antibody. Positive WB detected in human brain tissue, mouse kidney tissue. Observed molecular weight by Westernblot: 20kd

# Validations

human brain tissue were subjected to SDS PAGE followed by western blot with Catalog No:112968(MYL5 antibody) at dilution of 1:500