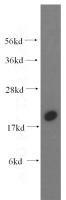

## NAT13 antibody

Catalog Number: 112962

**Product name** 

NAT13 antibody

**Specificity** 

human, mouse, rat; other species not tested.

**Antibody description** 

NAT13 Rabbit Polyclonal antibody. Positive WB detected in K-562 cells. Observed molecular weight by Western-blot: 19kd

**Dilutions** 

Recommended Dilution:

WB: 1:200-1:2000

**Validations** 

K-562 cells were subjected to SDS PAGE followed by western blot with Catalog No:112962(NAT13 antibody) at dilution of 1:300