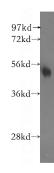

## **NARF** antibody

Catalog Number: 112950

Product name

NARF antibody

**Specificity** 

Human, Mouse, Rat; other species not tested.

**Antibody description** 

NARF Rabbit Polyclonal antibody. Positive WB detected in human liver tissue, human lung tissue, human placenta tissue, mouse testis tissue.

Observed molecular weight by Western-blot: 52kd

**Preparation** 

This antibody was obtained by immunization of NARF recombinant protein (Accession Number: NM\_001083608). Purification method: Antigen affinity purified.

**Applications** 

ELISA, WB

**Dilutions** 

Recommended Dilution:

WB: 1:500-1:5000

**Validations** 

human liver tissue were subjected to SDS PAGE followed by western blot with Catalog No:112950(NARF antibody) at dilution of 1:400