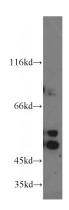

## **NAPRT1** antibody

Catalog Number: 112949

**Product name** 

NAPRT1 antibody

**Specificity** 

Human, Mouse, Rat; other species not tested.

**Antibody description** 

NAPRT1 Rabbit Polyclonal antibody. Positive WB detected in HEK-293 cells, HepG2 cells, human colon tissue, human small intestine tissue, L02 cells, mouse kidney tissue, mouse liver tissue. Positive IP detected in HEK-293 cells. Observed molecular weight by Western-blot: 51 kDa, 56 kDa

## **Validations**

HEK-293 cells were subjected to SDS PAGE followed by western blot with Catalog No:112949(NAPRT1 antibody) at dilution of

IP Result of anti-NAPRT1 (IP:Catalog No:112949, 4ug; Detection:Catalog No:112949 1:1000) with HEK-293 cells lysate 2800ug.