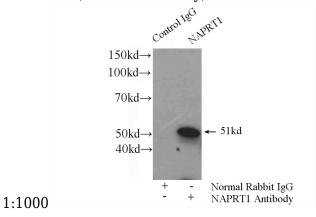

## **Validations**

HEK-293 cells were subjected to SDS PAGE followed by western blot with Catalog No:112949(NAPRT1 antibody) at dilution of

IP Result of anti-NAPRT1 (IP:Catalog No:112949, 4ug; Detection:Catalog No:112949 1:1000) with HEK-293 cells lysate 2800ug.