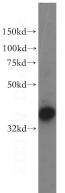

## **Antibody description**

NAPG Rabbit Polyclonal antibody. Positive WB detected in HepG2 cells, HeLa cells. Observed molecular weight by Western-blot: 35kd

# Validations

HepG2 cells were subjected to SDS PAGE followed by western blot with Catalog No:112948(NAPG antibody) at dilution of 1:400