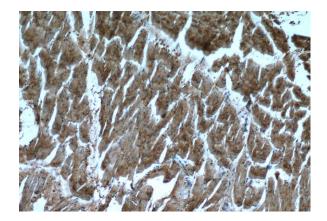

# MYL3 antibody

Catalog Number: 112943

Immunohistochemistry of paraffin-embedded human heart tissue slide using Catalog No:112943(MYL3 Antibody) at dilution of 1:50 (under 10x lens)

Immunohistochemistry of paraffin-embedded human heart tissue slide using Catalog No:112943(MYL3 Antibody) at dilution of 1:50 (under 40x lens)