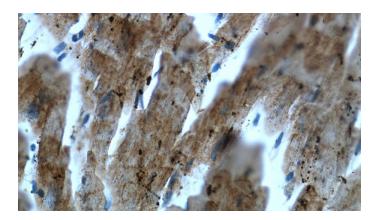

# MYL3 antibody

Catalog Number: 112943

Immunohistochemistry of paraffin-embedded human heart tissue slide using Catalog No:112943(MYL3 Antibody) at dilution of 1:50 (under 10x lens)

Immunohistochemistry of paraffin-embedded human heart tissue slide using Catalog No:112943(MYL3 Antibody) at dilution of 1:50 (under 40x lens)