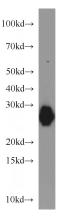

## Validations

mouse heart tissue were subjected to SDS PAGE followed by western blot with Catalog No:112943(MYL3 antibody) at dilution of 1:1000

IP Result of anti-MYL3 (IP:Catalog No:112943, 3ug; Detection:Catalog No:112943 1:7000) with mouse heart tissue lysate 4000ug.