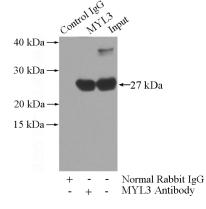

## Validations

mouse heart tissue were subjected to SDS PAGE followed by western blot with Catalog No:112943(MYL3 antibody) at dilution of 1:1000

IP Result of anti-MYL3 (IP:Catalog No:112943, 3ug; Detection:Catalog No:112943 1:7000) with mouse heart tissue lysate 4000ug.