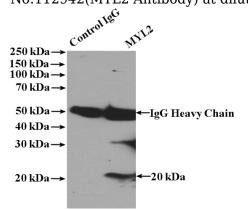

## Antibody description

MYL2 Rabbit Polyclonal antibody. Positive WB detected in rat heart tissue. Positive IP detected in mouse brain tissue. Positive IHC detected in human heart tissue, human skeletal muscle tissue. Observed molecular weight by Western-blot: 18-20 kDa

# Validations

rat heart tissue were subjected to SDS PAGE followed by western blot with Catalog No:112942(MYL2 Antibody) at dilution of 1:5000

IP Result of anti-MYL2 (IP:Catalog No:112942, 4ug; Detection:Catalog No:112942 1:500) with mouse brain tissue lysate 4000ug.