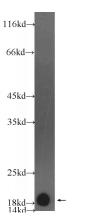

## Antibody description

MYL2 Rabbit Polyclonal antibody. Positive WB detected in rat heart tissue. Positive IP detected in mouse brain tissue. Positive IHC detected in human heart tissue, human skeletal muscle tissue. Observed molecular weight by Western-blot: 18-20 kDa

# Validations

rat heart tissue were subjected to SDS PAGE followed by western blot with Catalog No:112942(MYL2 Antibody) at dilution of 1:5000

IP Result of anti-MYL2 (IP:Catalog No:112942, 4ug; Detection:Catalog No:112942 1:500) with mouse brain tissue lysate 4000ug.