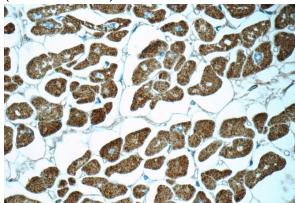

Immunohistochemistry of paraffin-embedded human heart tissue slide using Catalog

# MYL2 antibody

Catalog Number: 112942

No:112942(MYL2 Antibody) at dilution of 1:50 (under 10x lens)

Immunohistochemistry of paraffin-embedded human heart tissue slide using Catalog No:112942(MYL2 Antibody) at dilution of 1:50 (under 40x lens)