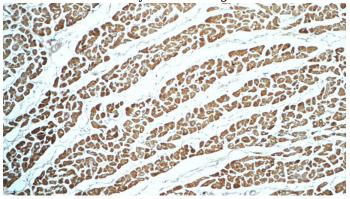

Immunohistochemistry of paraffin-embedded human heart tissue slide using Catalog

# MYL2 antibody

Catalog Number: 112942

No:112942(MYL2 Antibody) at dilution of 1:50 (under 10x lens)

Immunohistochemistry of paraffin-embedded human heart tissue slide using Catalog No:112942(MYL2 Antibody) at dilution of 1:50 (under 40x lens)