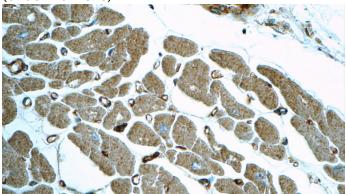

# MYL12A antibody

Catalog Number: 112940

human heart tissue slide using Catalog

No:112940(MYL12A Antibody) at dilution of 1:50 (under 40x lens)