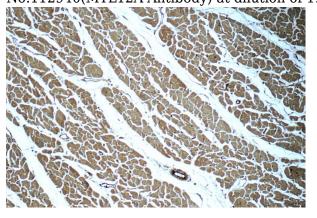

#### **Validations**

NIH/3T3 cells were subjected to SDS PAGE followed by western blot with Catalog No:112940(MYL12A Antibody) at dilution of 1:600

Immunohistochemistry of paraffin-embedded human heart tissue slide using Catalog No:112940(MYL12A Antibody) at dilution of 1:50 (under 10x lens)

Immunohistochemistry of paraffin-embedded