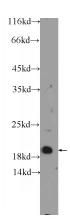

# **Antibody description**

MYL12A Rabbit Polyclonal antibody. Positive WB detected in NIH/3T3 cells, HEK-293 cells, human skeletal muscle tissue, Jurkat cells, mouse bladder tissue, mouse heart tissue. Positive IHC detected in human heart tissue, human skeletal muscle tissue. Observed molecular weight by Westernblot: 19-20

#### **Validations**

NIH/3T3 cells were subjected to SDS PAGE followed by western blot with Catalog No:112940(MYL12A Antibody) at dilution of 1:600

Immunohistochemistry of paraffin-embedded human heart tissue slide using Catalog No:112940(MYL12A Antibody) at dilution of 1:50 (under 10x lens)