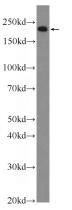

#### Antibody description

MYH3 Rabbit Polyclonal antibody. Positive WB detected in mouse embryo tissue. Positive IP detected in mouse skeletal muscle tissue. Observed molecular weight by Western-blot: 220-230 kDa

## IP: 1:200-1:1000 **Validations**

mouse embryo tissue were subjected to SDS PAGE followed by western blot with Catalog No:112933(MYH3 Antibody) at dilution of 1:1000

IP Result of anti-MYH3 (IP:Catalog No:112933, 4ug; Detection:Catalog No:112933 1:300) with mouse skeletal muscle tissue lysate 4000ug.