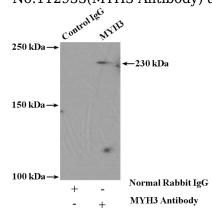

#### Antibody description

MYH3 Rabbit Polyclonal antibody. Positive WB detected in mouse embryo tissue. Positive IP detected in mouse skeletal muscle tissue. Observed molecular weight by Western-blot: 220-230 kDa

## IP: 1:200-1:1000 **Validations**

mouse embryo tissue were subjected to SDS PAGE followed by western blot with Catalog No:112933(MYH3 Antibody) at dilution of 1:1000

IP Result of anti-MYH3 (IP:Catalog No:112933, 4ug; Detection:Catalog No:112933 1:300) with mouse skeletal muscle tissue lysate 4000ug.