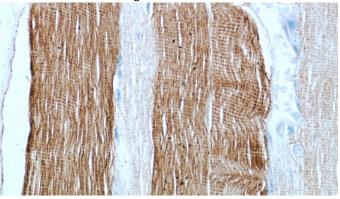

#### Antibody description

MYH2-specifc Rabbit Polyclonal antibody. Positive WB detected in multi-cells/tissue, human skeletal muscle tissue. Positive IHC detected in human skeletal muscle tissue, human bladder tissue. Observed molecular weight by Western-blot: 200kd

Immunohistochemical of paraffin-embedded human skeletal muscle using Catalog No:112932(MYH2 antibody) at dilution of 1:50 (under 10x lens)