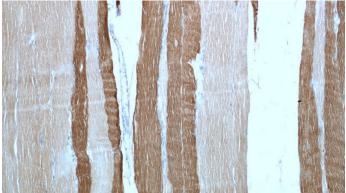

#### Antibody description

MYH2-specifc Rabbit Polyclonal antibody. Positive WB detected in multi-cells/tissue, human skeletal muscle tissue. Positive IHC detected in human skeletal muscle tissue, human bladder tissue. Observed molecular weight by Western-blot: 200kd

## WB: N/AIHC: 1:20-1:200 Validations

55069-1-AP

WB results of Catalog No:112932(anti-MYH2).

Immunohistochemical of paraffin-embedded human skeletal muscle using Catalog No:112932(MYH2 antibody) at dilution of 1:50 (under 40x lens)