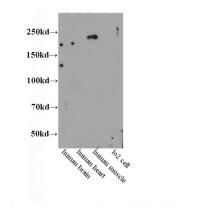

#### Antibody description

MYH2-specifc Rabbit Polyclonal antibody. Positive WB detected in multi-cells/tissue, human skeletal muscle tissue. Positive IHC detected in human skeletal muscle tissue, human bladder tissue. Observed molecular weight by Western-blot: 200kd

## WB: N/AIHC: 1:20-1:200 Validations

55069-1-AP

WB results of Catalog No:112932(anti-MYH2).

Immunohistochemical of paraffin-embedded human skeletal muscle using Catalog No:112932(MYH2 antibody) at dilution of 1:50 (under 40x lens)