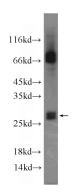

## **MYCT1** antibody

Catalog Number: 112919

**Product name** 

MYCT1 antibody

**Specificity** 

human, mouse; other species not tested.

**Antibody description** 

MYCT1 Rabbit Polyclonal antibody. Positive WB detected in mouse spleen tissue, BGC-823 cells, MKN-45 cells.

## **Validations**

mouse spleen tissue were subjected to SDS PAGE followed by western blot with Catalog No:112919(MYCT1 antibody) at dilution of 1:1000