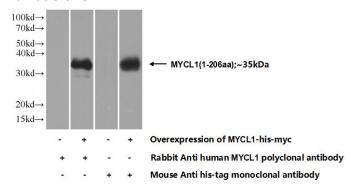

## **MYCL1** antibody

Catalog Number: 112917

**Product name** 

MYCL1 antibody

**Specificity** 

Human, Mouse, Rat; other species not tested.

**Antibody description** 

MYCL1 Rabbit Polyclonal antibody. Positive WB detected in Transfected HEK-293 cells.

## **Validations**

Transfected HEK-293 cells were subjected to SDS PAGE followed by western blot with Catalog No:112917(MYCL1 Antibody) at dilution of 1:700