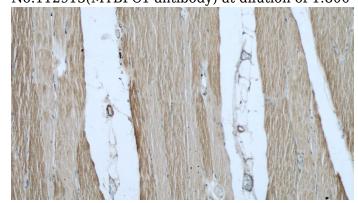

Immunohistochemical of paraffin-embedded human skeletal muscle using Catalog No:112913(MYBPC1 antibody) at dilution of 1:50 (under 10x lens)

Immunohistochemical of paraffin-embedded human skeletal muscle using Catalog No:112913(MYBPC1 antibody) at dilution of 1:50