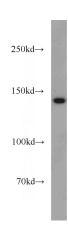

**Dilutions** 

Recommended Dilution:

WB: 1:500-1:5000

IHC: 1:20-1:200

**Validations** 

mouse skeletal muscle tissue were subjected to SDS PAGE followed by western blot with Catalog No:112913(MYBPC1 antibody) at dilution of 1:800