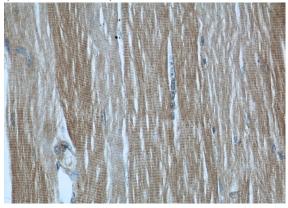

Immunohistochemical of paraffin-embedded human skeletal muscle using Catalog No:112913(MYBPC1 antibody) at dilution of 1:50 (under 10x lens)

Immunohistochemical of paraffin-embedded human skeletal muscle using Catalog No:112913(MYBPC1 antibody) at dilution of 1:50

## MYBPC1 antibody

Catalog Number: 112913

(under 40x lens)