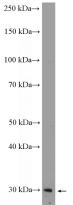

## **MXI1** antibody

Catalog Number: 112911

Product name

MXI1 antibody

**Specificity** 

Human, Mouse, Rat; other species not tested.

**Antibody description** 

MXI1 Rabbit Polyclonal antibody. Positive WB detected in SH-SY5Y cells, mouse brain tissue. Observed molecular weight by Western-blot: 29 kDa

**Dilutions** 

Recommended Dilution:

WB: 1:200-1:1000

**Validations** 

SH-SY5Y cells were subjected to SDS PAGE followed by western blot with Catalog No:112911(MXI1 Antibody) at dilution of 1:300