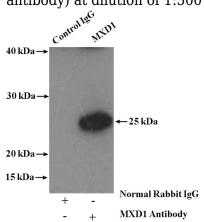

# **Antibody description**

MXD1 Rabbit Polyclonal antibody. Positive WB detected in HepG2 cells. Positive IP detected in HepG2 cells. Observed molecular weight by Western-blot: 25 kDa

## **Validations**

HepG2 cells were subjected to SDS PAGE followed by western blot with Catalog No:112910(MXD1 antibody) at dilution of 1:500

IP Result of anti-MXD1 (IP:Catalog No:112910, 4ug; Detection:Catalog No:112910 1:500) with HepG2 cells lysate 3000ug.