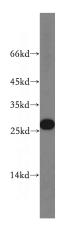

# **Antibody description**

MXD1 Rabbit Polyclonal antibody. Positive WB detected in HepG2 cells. Positive IP detected in HepG2 cells. Observed molecular weight by Western-blot: 25 kDa

## **Validations**

HepG2 cells were subjected to SDS PAGE followed by western blot with Catalog No:112910(MXD1 antibody) at dilution of 1:500

IP Result of anti-MXD1 (IP:Catalog No:112910, 4ug; Detection:Catalog No:112910 1:500) with HepG2 cells lysate 3000ug.