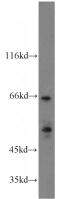

#### **Antibody description**

MUTYH Rabbit Polyclonal antibody. Positive WB detected in K-562 cells, HeLa cells, Raji cells. Observed molecular weight by Western-blot: 53kd,65kd

# Validations

K-562 cells were subjected to SDS PAGE followed by western blot with Catalog No:112903(MUTYH antibody) at dilution of 1:300