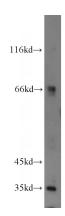

## MTX1 antibody

Catalog Number: 112884

Product name

MTX1 antibody

**Specificity** 

Human, Mouse, Rat; other species not tested.

**Antibody description** 

MTX1 Rabbit Polyclonal antibody. Positive WB detected in MCF7 cells. Positive IP detected in MCF-7 cells. Observed molecular weight by Western-blot: 35 kDa,70 kDa

**Dilutions** 

Recommended Dilution:

WB: 1:500-1:5000

IP: 1:200-1:2000 **Validations** 

MCF7 cells were subjected to SDS PAGE followed by western blot with Catalog No:112884(MTX1 antibody) at dilution of 1:1000