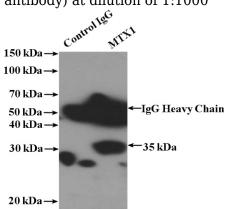

IP Result of anti-MTX1 (IP:Catalog No:112884, 4ug; Detection:Catalog No:112884 1:700) with MCF-7 cells lysate 1280ug.