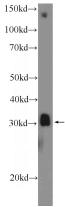

## **MSX1** antibody

Catalog Number: 112879

Product name

MSX1 antibody

**Specificity** 

Human, Mouse, Rat; other species not tested.

**Antibody description** 

MSX1 Rabbit Polyclonal antibody. Positive WB detected in mouse skeletal muscle tissue, rat skeletal muscle tissue. Observed molecular weight by Western-blot: 31 kDa

## **Validations**

mouse skeletal muscle tissue were subjected to SDS PAGE followed by western blot with Catalog No:112879(MSX1 Antibody) at dilution of 1:1000