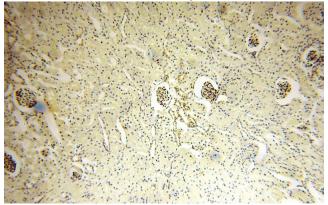

#### **Antibody description**

MSRB2 Rabbit Polyclonal antibody. Positive WB detected in mouse heart tissue, human heart tissue. Positive IHC detected in human kidney. Observed molecular weight by Western-blot: 19kd

#### Validations

mouse heart tissue were subjected to SDS PAGE followed by western blot with Catalog No:112876(MSRB2 antibody) at dilution of 1:1000

Immunohistochemical of paraffin-embedded human kidney using Catalog No:112876(MSRB2 antibody) at dilution of 1:100 (under 10x lens)

Immunohistochemical of paraffin-embedded human kidney using Catalog No:112876(MSRB2