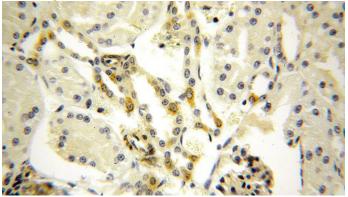

#### Validations

mouse heart tissue were subjected to SDS PAGE followed by western blot with Catalog No:112876(MSRB2 antibody) at dilution of 1:1000

Immunohistochemical of paraffin-embedded human kidney using Catalog No:112876(MSRB2 antibody) at dilution of 1:100 (under 10x lens)

## MSRB2 antibody

Catalog Number: 112876

antibody) at dilution of 1:100 (under 40x lens)