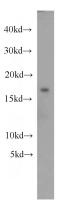

#### **Antibody description**

MSRB2 Rabbit Polyclonal antibody. Positive WB detected in mouse heart tissue, human heart tissue. Positive IHC detected in human kidney. Observed molecular weight by Western-blot: 19kd

#### Validations

mouse heart tissue were subjected to SDS PAGE followed by western blot with Catalog No:112876(MSRB2 antibody) at dilution of 1:1000

Immunohistochemical of paraffin-embedded human kidney using Catalog No:112876(MSRB2 antibody) at dilution of 1:100 (under 10x lens)