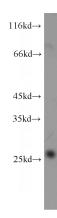

**Antibody description** 

MSRA Rabbit Polyclonal antibody. Positive IHC detected in human skin cancer tissue. Positive WB detected in human kidney tissue. Positive IP detected in mouse kidney tissue. Observed molecular weight by Western-blot: 24-26 kDa

### **Validations**

human kidney tissue were subjected to SDS PAGE followed by western blot with Catalog No:112875(MSRA antibody) at dilution of 1:800

Immunohistochemical of paraffin-embedded human skin cancer using Catalog No:112875(MSRA antibody) at dilution of 1:50 (under 10x lens)