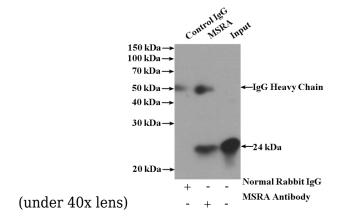

# **MSRA** antibody

Catalog Number: 112875

Immunohistochemical of paraffin-embedded human skin cancer using Catalog No:112875(MSRA antibody) at dilution of 1:50

IP Result of anti-MSRA (IP:Catalog No:112875, 4ug; Detection:Catalog No:112875 1:600) with mouse kidney tissue lysate 4000ug.