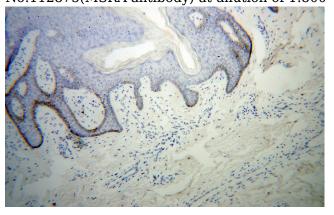

### **Validations**

human kidney tissue were subjected to SDS PAGE followed by western blot with Catalog No:112875(MSRA antibody) at dilution of 1:800

Immunohistochemical of paraffin-embedded human skin cancer using Catalog No:112875(MSRA antibody) at dilution of 1:50 (under 10x lens)

# **MSRA** antibody

Catalog Number: 112875

Immunohistochemical of paraffin-embedded human skin cancer using Catalog No:112875(MSRA antibody) at dilution of 1:50

IP Result of anti-MSRA (IP:Catalog No:112875, 4ug; Detection:Catalog No:112875 1:600) with mouse kidney tissue lysate 4000ug.