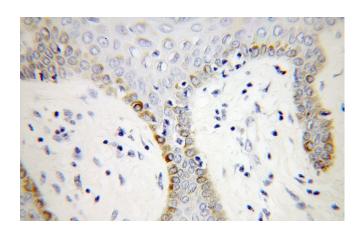

# **MSRA** antibody

Catalog Number: 112875

Immunohistochemical of paraffin-embedded human skin cancer using Catalog No:112875(MSRA antibody) at dilution of 1:50

IP Result of anti-MSRA (IP:Catalog No:112875, 4ug; Detection:Catalog No:112875 1:600) with mouse kidney tissue lysate 4000ug.