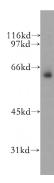

## **MSL3** antibody

Catalog Number: 112873

Product name

MSL3 antibody

**Specificity** 

Human, Mouse, Rat; other species not tested.

**Antibody description** 

MSL3 Rabbit Polyclonal antibody. Positive WB detected in mouse skeletal muscle tissue, human stomach tissue. Observed molecular weight by Western-blot: 60 kDa

**Dilutions** 

Recommended Dilution:

WB: 1:500-1:5000

**Validations** 

mouse skeletal muscle tissue were subjected to SDS PAGE followed by western blot with Catalog No:112873(MSL3 antibody) at dilution of 1:500