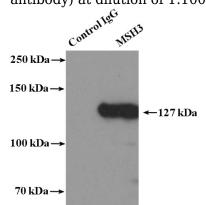

#### IP: 1:500-1:5000 Validations

HeLa cells were subjected to SDS PAGE followed by western blot with Catalog No:112868(MSH3 antibody) at dilution of 1:1000

IP Result of anti-MSH3 (IP:Catalog No:112868, 4ug; Detection:Catalog No:112868 1:1000) with HeLa cells lysate 3600ug.