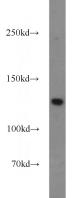

### **Antibody description**

MSH3 Rabbit Polyclonal antibody. Positive WB detected in HeLa cells, HEK-293 cells. Positive IP detected in HeLa cells. Observed molecular weight by Western-blot: 123 kDa

#### IP: 1:500-1:5000 Validations

HeLa cells were subjected to SDS PAGE followed by western blot with Catalog No:112868(MSH3 antibody) at dilution of 1:1000

IP Result of anti-MSH3 (IP:Catalog No:112868, 4ug; Detection:Catalog No:112868 1:1000) with HeLa cells lysate 3600ug.