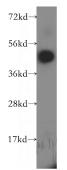

#### **Antibody description**

MS4A6A Rabbit Polyclonal antibody. Positive WB detected in K-562 cells, human brain tissue, Jurkat cells. Observed molecular weight by Western-blot: 40-45kd

## Validations

K-562 cells were subjected to SDS PAGE followed by western blot with Catalog No:112865(MS4A6A antibody) at dilution of 1:400