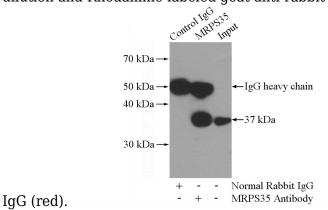

Immunofluorescent analysis of HepG2 cells, using MRPS35 antibody Catalog No:112858 at 1:25 dilution and Rhodamine-labeled goat anti-rabbit

IP Result of anti-MRPS35 (IP:Catalog No:112858,

## $MRPS35\ antibody$

Catalog Number: 112858

4ug; Detection:Catalog No:112858 1:1000) with

HeLa cells lysate 1200ug.