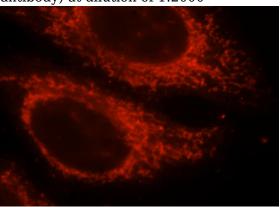

Immunofluorescent analysis of HepG2 cells, using MRPS35 antibody Catalog No:112858 at 1:25 dilution and Rhodamine-labeled goat anti-rabbit

IP Result of anti-MRPS35 (IP:Catalog No:112858,