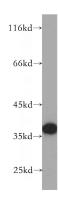

**Dilutions** 

Recommended Dilution:

WB: 1:500-1:5000

IP: 1:500-1:5000

IF: 1:10-1:100

**Validations** 

HeLa cells were subjected to SDS PAGE followed by western blot with Catalog No:112858(MRPS35 antibody) at dilution of 1:2000