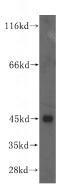

# **Antibody description**

MRPS31 Rabbit Polyclonal antibody. Positive IF detected in MCF-7. Positive WB detected in HeLa cells. Observed molecular weight by Western-blot: 38kd

### **Dilutions**

Recommended Dilution:

WB: 1:500-1:5000

IF: 1:10-1:100 **Validations** 

HeLa cells were subjected to SDS PAGE followed by western blot with Catalog No:112856(MRPS31 antibody) at dilution of 1:500