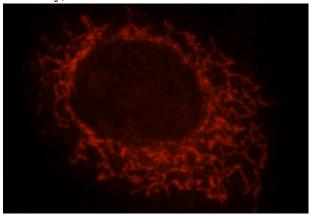

# **Antibody description**

MRPS31 Rabbit Polyclonal antibody. Positive IF detected in MCF-7. Positive WB detected in HeLa cells. Observed molecular weight by Western-blot: 38kd

Immunofluorescent analysis of MCF-7 cells, using MRPS31 antibody Catalog No:112856 at 1:25 dilution and Rhodamine-labeled goat anti-rabbit IgG (red).