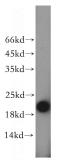

#### **Antibody description**

MRPS28 Rabbit Polyclonal antibody. Positive WB detected in human placenta tissue, COLO 320 cells, HeLa cells. Observed molecular weight by Western-blot: 21kd

# Validations

human placenta tissue were subjected to SDS PAGE followed by western blot with Catalog No:112855(MRPS28 antibody) at dilution of 1:400