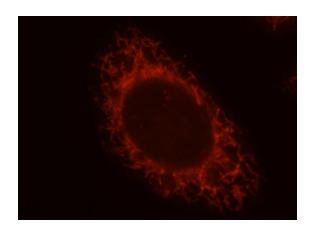

# MRPS27 antibody

Catalog Number: 112854

Immunofluorescent analysis of HepG2 cells, using MRPS27 antibody Catalog No:112854 at 1:25 dilution and Rhodamine-labeled goat anti-rabbit

IP Result of anti-MRPS27 (IP:Catalog No:112854, 3ug; Detection:Catalog No:112854 1:1000) with A431 cells lysate 1520ug.