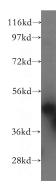

#### **Validations**

HeLa cells were subjected to SDS PAGE followed by western blot with Catalog No:112854(MRPS27 antibody) at dilution of 1:500

Immunohistochemical of paraffin-embedded human kidney using Catalog No:112854(MRPS27 antibody) at dilution of 1:100 (under 40x lens)