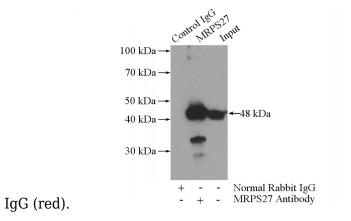

# MRPS27 antibody

Catalog Number: 112854

Immunofluorescent analysis of HepG2 cells, using MRPS27 antibody Catalog No:112854 at 1:25 dilution and Rhodamine-labeled goat anti-rabbit

IP Result of anti-MRPS27 (IP:Catalog No:112854, 3ug; Detection:Catalog No:112854 1:1000) with A431 cells lysate 1520ug.