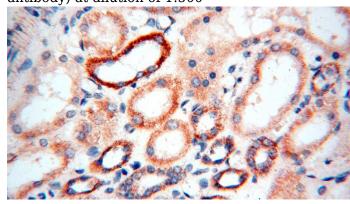

#### **Validations**

HeLa cells were subjected to SDS PAGE followed by western blot with Catalog No:112854(MRPS27 antibody) at dilution of 1:500

Immunohistochemical of paraffin-embedded human kidney using Catalog No:112854(MRPS27 antibody) at dilution of 1:100 (under 40x lens)