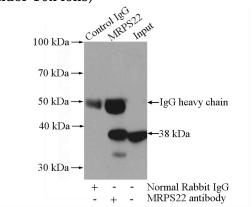

Immunohistochemical of paraffin-embedded human breast cancer using Catalog No:112849(MRPS22 antibody) at dilution of 1:50 (under 10x lens)

IP Result of anti-MRPS22 (IP:Catalog No:112849,

## $MRPS22\ antibody$

Catalog Number: 112849

4ug; Detection:Catalog No:112849 1:300) with

Jurkat cells lysate 2400ug.