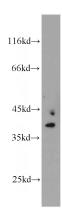

**Dilutions** 

Recommended Dilution:

WB: 1:200-1:1000

IP: 1:200-1:1000

IHC: 1:20-1:200

**Validations** 

Jurkat cells were subjected to SDS PAGE followed by western blot with Catalog No:112849(MRPS22 antibody) at dilution of 1:300