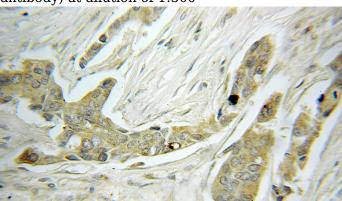

Immunohistochemical of paraffin-embedded human breast cancer using Catalog No:112849(MRPS22 antibody) at dilution of 1:50 (under 10x lens)

IP Result of anti-MRPS22 (IP:Catalog No:112849,