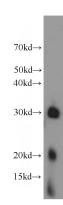

# MRPS2 antibody

Catalog Number: 112847

**Product name** 

MRPS2 antibody

**Specificity** 

human, mouse, rat; other species not tested.

**Antibody description** 

MRPS2 Rabbit Polyclonal antibody. Positive WB detected in mouse brain tissue. Positive IHC detected in human stomach. Observed molecular weight by Western-blot: 33kd

#### **Dilutions**

Recommended Dilution:

WB: 1:1000-1:10000

IHC: 1:20-1:200 **Validations** 

mouse brain tissue were subjected to SDS PAGE followed by western blot with Catalog

Immunohistochemical of paraffin-embedded human stomach using Catalog No:112847(MRPS2 antibody) at dilution of 1:100 (under 10x lens)