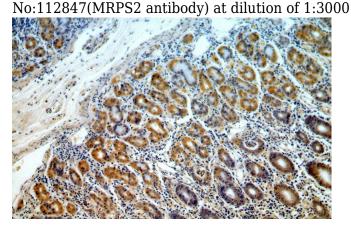

#### **Dilutions**

Recommended Dilution:

WB: 1:1000-1:10000

IHC: 1:20-1:200 **Validations** 

mouse brain tissue were subjected to SDS PAGE followed by western blot with Catalog

Immunohistochemical of paraffin-embedded human stomach using Catalog No:112847(MRPS2 antibody) at dilution of 1:100 (under 10x lens)