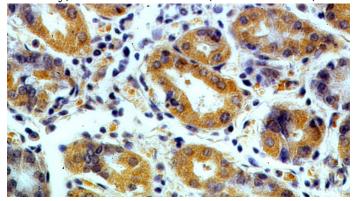

Immunohistochemical of paraffin-embedded human stomach using Catalog No:112847(MRPS2 antibody) at dilution of 1:100 (under 40x lens)